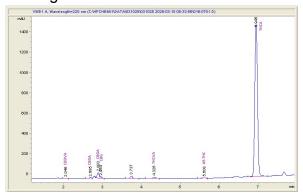

### Chromatogram

# Cannabinoid Profile

0.044 0.072 0.669 0.199 0.265 0.158 25.367

Cannabinoid Profile by HPLC

Cannabinoid % wt mg/g CBDVa 0.044 0.44 CBDA 0.072 0.72 CBGA 0.669 6.69 CBG 1.99 0.199 THCVa 0.265 2.65 Delta-9-THC 0.158 1.58 THCA 253.67 25.37 **Total Cannabinoids** 267.7 26.77 **Calculated Total THC** 22.40 224.05 Calculated CBD Yield 0.06 0.63 Calculated Total THC = Delta-9-THC + 0.877 \* THCA Calculated Maximum CBD Yield = CBD + 0.877 \* CBDA