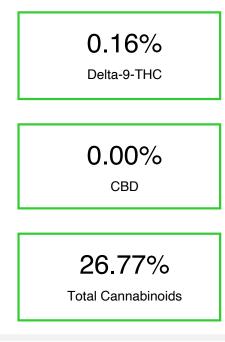

# Cannabinoid Profile

0.044 0.072 0.669 0.199 0.265 0.158 25.367

Cannabinoid Profile by HPLC

Cannabinoid % wt mg/g CBDVa 0.044 0.44 CBDA 0.072 0.72 CBGA 0.669 6.69 CBG 1.99 0.199 THCVa 0.265 2.65 Delta-9-THC 0.158 1.58 THCA 253.67 25.37 **Total Cannabinoids** 267.7 26.77 **Calculated Total THC** 22.40 224.05 Calculated CBD Yield 0.06 0.63 Calculated Total THC = Delta-9-THC + 0.877 \* THCA Calculated Maximum CBD Yield = CBD + 0.877 \* CBDA