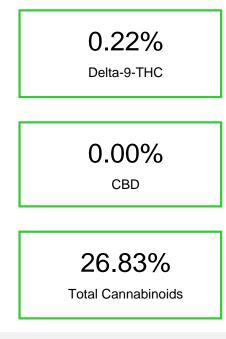

## Ice Box

Sample Submitted: 08-19-2024; Report Date: 08-20-2024

Cannabinoid Profile by HPLC

| Cannabinoid                                       | % wt  | mg/g   |
|---------------------------------------------------|-------|--------|
| CBDA                                              | 0.065 | 0.65   |
| CBGA                                              | 1.572 | 15.72  |
| THCVa                                             | 0.191 | 1.91   |
| Delta-9-THC                                       | 0.216 | 2.16   |
| THCA                                              | 24.78 | 247.81 |
| Total Cannabinoids                                | 26.83 | 268.3  |
| Calculated Total THC                              | 21.95 | 219.49 |
| Calculated CBD Yield                              | 0.06  | 0.57   |
| Calculated Total THC = Delta-9-THC + 0.877 * THCA |       |        |
| Calculated Maximum CBD Yield = CBD + 0.877 * CBDA |       |        |