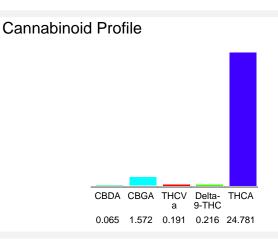

## Ice Box

Sample Submitted: 08-19-2024; Report Date: 08-20-2024

Cannabinoid Profile by HPLC

| Cannabinoid                                       | % wt  | mg/g   |
|---------------------------------------------------|-------|--------|
| CBDA                                              | 0.065 | 0.65   |
| CBGA                                              | 1.572 | 15.72  |
| THCVa                                             | 0.191 | 1.91   |
| Delta-9-THC                                       | 0.216 | 2.16   |
| THCA                                              | 24.78 | 247.81 |
| Total Cannabinoids                                | 26.83 | 268.3  |
| Calculated Total THC                              | 21.95 | 219.49 |
| Calculated CBD Yield                              | 0.06  | 0.57   |
| Calculated Total THC = Delta-9-THC + 0.877 * THCA |       |        |
| Calculated Maximum CBD Yield = CBD + 0.877 * CBDA |       |        |