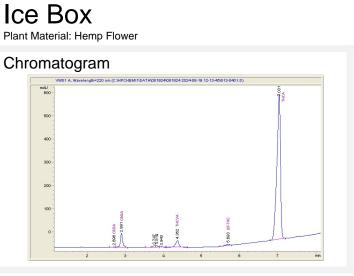

## Ice Box

Sample Submitted: 08-19-2024; Report Date: 08-20-2024

Cannabinoid Profile by HPLC

| Cannabinoid                                       | % wt  | mg/g   |
|---------------------------------------------------|-------|--------|
| CBDA                                              | 0.065 | 0.65   |
| CBGA                                              | 1.572 | 15.72  |
| THCVa                                             | 0.191 | 1.91   |
| Delta-9-THC                                       | 0.216 | 2.16   |
| THCA                                              | 24.78 | 247.81 |
| Total Cannabinoids                                | 26.83 | 268.3  |
| Calculated Total THC                              | 21.95 | 219.49 |
| Calculated CBD Yield                              | 0.06  | 0.57   |
| Calculated Total THC = Delta-9-THC + 0.877 * THCA |       |        |
| Calculated Maximum CBD Yield = CBD + 0.877 * CBDA |       |        |