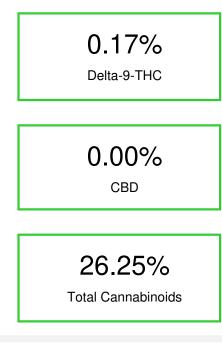

#### Cannabinoid Profile by HPLC

Cannabinoid % wt mg/g CBDA 0.097 0.97 CBGA 0.144 1.44 CBG 0.149 1.49 THCVa 1.66 0.166 Delta-9-THC 0.165 1.65 THCA 25.53 255.3 **Total Cannabinoids** 26.25 262.5 **Calculated Total THC** 22.55 225.55 **Calculated CBD Yield** 0.09 0.85 Calculated Total THC = Delta-9-THC + 0.877 \* THCA Calculated Maximum CBD Yield = CBD + 0.877 \* CBDA