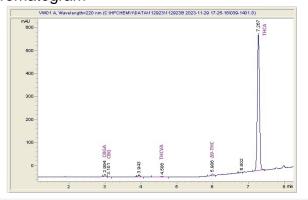

## **Elevated Trading LLC**

## Sample 614-112923-115

Wedding Cake

Sample Submitted: 11-29-2023; Report Date: 11-30-2023

# Wedding Cake THC-A Hemp

Plant Material: Hemp Flower

### Chromatogram



#### Cannabinoid Profile



## Cannabinoid Profile by HPLC

0.29%

Delta-9-THC

0.00%

**CBD** 

| Cannabinoid          | % wt  | mg/g   |
|----------------------|-------|--------|
| CBGA                 | 0.312 | 3.12   |
| CBG                  | 0.065 | 0.65   |
| THCVa                | 0.13  | 1.3    |
| Delta-9-THC          | 0.293 | 2.93   |
| THCA                 | 21.19 | 211.92 |
| Total Cannabinoids   | 21.99 | 219.9  |
| Calculated Total THC | 18.88 | 188.78 |
| Calculated CBD Yield | 0.00  | 0.00   |

Calculated Total THC = Delta-9-THC + 0.877 \* THCA Calculated Maximum CBD Yield = CBD + 0.877 \* CBDA

21.99%

**Total Cannabinoids** 

Marin Analytics, LLC 250 Bel Marin Keys Blvd, Suite D4 Novato, CA 94949

833-321-TEST / info@marinanalytics.com

Comban.

Mike Clemmons Lab Mana