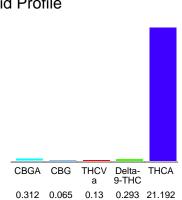

#### Cannabinoid Profile

## Cannabinoid Profile by HPLC

0.29%

Delta-9-THC

0.00%

**CBD** 

| Cannabinoid          | % wt  | mg/g   |
|----------------------|-------|--------|
| CBGA                 | 0.312 | 3.12   |
| CBG                  | 0.065 | 0.65   |
| THCVa                | 0.13  | 1.3    |
| Delta-9-THC          | 0.293 | 2.93   |
| THCA                 | 21.19 | 211.92 |
| Total Cannabinoids   | 21.99 | 219.9  |
| Calculated Total THC | 18.88 | 188.78 |
| Calculated CBD Yield | 0.00  | 0.00   |