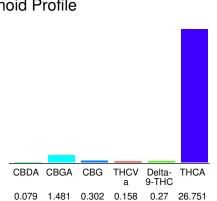

# Cannabinoid Profile

### Cannabinoid Profile by HPLC

0.27%

Delta-9-THC

0.00%

CBD

29.04%

**Total Cannabinoids** 

| Cannabinoid          | % wt  | mg/g   |
|----------------------|-------|--------|
| CBDA                 | 0.079 | 0.79   |
| CBGA                 | 1.481 | 14.81  |
| CBG                  | 0.302 | 3.02   |
| THCVa                | 0.158 | 1.58   |
| Delta-9-THC          | 0.27  | 2.7    |
| THCA                 | 26.75 | 267.51 |
| Total Cannabinoids   | 29.04 | 290.4  |
| Calculated Total THC | 23.73 | 237.31 |
| Calculated CBD Yield | 0.07  | 0.69   |
|                      |       |        |