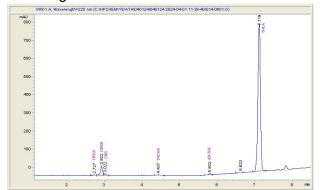

## **Elevated Trading LLC**

# Sample 619-040124-060

Lambo OG

Sample Submitted: 04-01-2024; Report Date: 04-02-2024

## Lambo OG

Plant Material: Hemp Flower

#### Chromatogram



# Cannabinoid Profile



### Cannabinoid Profile by HPLC

0.27%

Delta-9-THC

0.00%

CBD

29.04%

**Total Cannabinoids** 

| Cannabinoid          | % wt  | mg/g   |
|----------------------|-------|--------|
| CBDA                 | 0.079 | 0.79   |
| CBGA                 | 1.481 | 14.81  |
| CBG                  | 0.302 | 3.02   |
| THCVa                | 0.158 | 1.58   |
| Delta-9-THC          | 0.27  | 2.7    |
| THCA                 | 26.75 | 267.51 |
| Total Cannabinoids   | 29.04 | 290.4  |
| Calculated Total THC | 23.73 | 237.31 |
| Calculated CBD Yield | 0.07  | 0.69   |
|                      |       |        |

Calculated Total THC = Delta-9-THC + 0.877 \* THCA
Calculated Maximum CBD Yield = CBD + 0.877 \* CBDA

Marin Analytics, LLC 250 Bel Marin Keys Blvd, Suite D4 Novato, CA 9