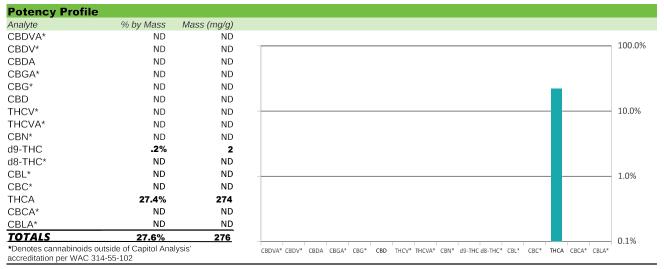

| 0.2%      | n/a       | n/a                | 27.4%      |
|-----------|-----------|--------------------|------------|
| Total THC | Total CBD | I-502 Cannabinoids | Total THCA |

Total THC = THCa \* 0.877 +  $\Delta$ 9-THC, Total CBD = CBDa \* 0.877 + CBD, I-502 Cannabinoids = Total THC + Total CBD, Total Cannabinoids = Sum of all quantifiable cannabinoids listed.