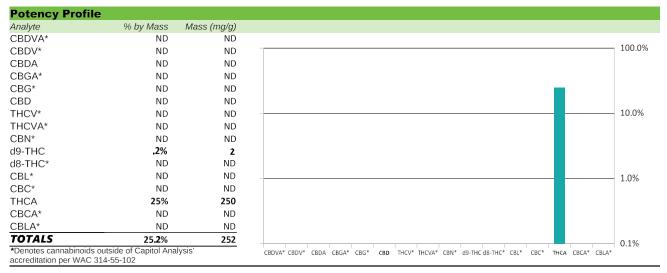

| 0.2%      | n/a       | n/a                | 25%        |
|-----------|-----------|--------------------|------------|
| Total THC | Total CBD | I-502 Cannabinoids | Total THCA |

Total THC = THCa \* 0.877 + Δ9-THC, Total CBD = CBDa \* 0.877 + CBD, I-502 Cannabinoids = Total THC + Total CBD, Total Cannabinoids = Sum of all quantifiable cannabinoids listed.