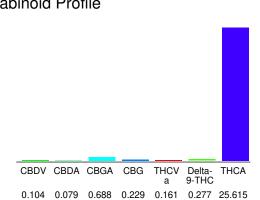

### Cannabinoid Profile

## Cannabinoid Profile by HPLC

0.28%

Delta-9-THC

0.00%

CBD

27.15%

**Total Cannabinoids** 

| Cannabinoid          | % wt  | mg/g   |
|----------------------|-------|--------|
| CBDV                 | 0.104 | 1.04   |
| CBDA                 | 0.079 | 0.79   |
| CBGA                 | 0.688 | 6.88   |
| CBG                  | 0.229 | 2.29   |
| THCVa                | 0.161 | 1.61   |
| Delta-9-THC          | 0.277 | 2.77   |
| THCA                 | 25.62 | 256.15 |
| Total Cannabinoids   | 27.15 | 271.5  |
| Calculated Total THC | 22.74 | 227.41 |
| Calculated CBD Yield | 0.07  | 0.69   |
|                      |       |        |