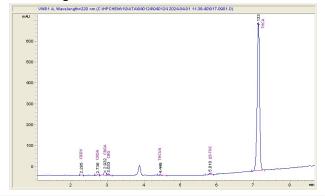

## Elevated Trading, LLC

# Sample 619-040124-063

## Pineapple Breeze

Sample Submitted: 04-01-2024; Report Date: 04-02-2024

# Pineapple Breeze

Plant Material: Hemp Flower

### Chromatogram



### Cannabinoid Profile



## Cannabinoid Profile by HPLC

0.28%

Delta-9-THC

0.00%

CBD

27.15%

**Total Cannabinoids** 

| Cannabinoid          | % wt  | mg/g   |
|----------------------|-------|--------|
| CBDV                 | 0.104 | 1.04   |
| CBDA                 | 0.079 | 0.79   |
| CBGA                 | 0.688 | 6.88   |
| CBG                  | 0.229 | 2.29   |
| THCVa                | 0.161 | 1.61   |
| Delta-9-THC          | 0.277 | 2.77   |
| THCA                 | 25.62 | 256.15 |
| Total Cannabinoids   | 27.15 | 271.5  |
| Calculated Total THC | 22.74 | 227.41 |
| Calculated CBD Yield | 0.07  | 0.69   |
|                      |       |        |

Calculated Total THC = Delta-9-THC + 0.877 \* THCA
Calculated Maximum CBD Yield = CBD + 0.877 \* CBDA

Marin Analytics, LLC 250