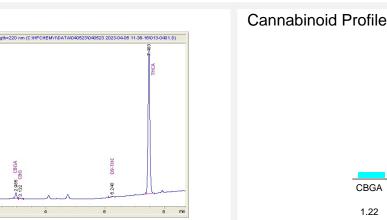

### Chromatogram

| Cannabinoid                                                       | % wt  | mg/g   |
|-------------------------------------------------------------------|-------|--------|
| CBGA                                                              | 1.22  | 12.2   |
| CBG                                                               | 0.19  | 1.9    |
| Delta-9-THC                                                       | 0.17  | 1.7    |
| THCA                                                              | 29.37 | 293.7  |
| Total Cannabinoids                                                | 30.95 | 309.5  |
| Calculated Delta-9-THC Yield                                      | 25.93 | 259.27 |
| Calculated CBD Yield                                              | 0.00  | 0.00   |
| Calculated Maximum Delta-9-THC Yield = Delta-9-THC + 0.877 * THCA |       |        |
| Calculated Maximum CBD Yield = CBD + 0.877 * CBDA                 |       |        |

1 22

CBG

0 1 9

Delta-

9-THC

THCA

0.17 29.37