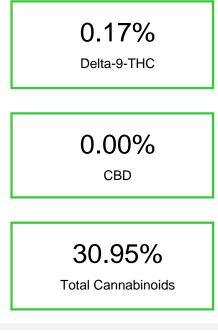

### Chromatogram

| Cannabinoid                                                       | % wt  | mg/g   |
|-------------------------------------------------------------------|-------|--------|
| CBGA                                                              | 1.22  | 12.2   |
| CBG                                                               | 0.19  | 1.9    |
| Delta-9-THC                                                       | 0.17  | 1.7    |
| THCA                                                              | 29.37 | 293.7  |
| Total Cannabinoids                                                | 30.95 | 309.5  |
| Calculated Delta-9-THC Yield                                      | 25.93 | 259.27 |
| Calculated CBD Yield                                              | 0.00  | 0.00   |
| Calculated Maximum Delta-9-THC Yield = Delta-9-THC + 0.877 * THCA |       |        |
| Calculated Maximum CBD Yield = CBD + 0.877 * CBDA                 |       |        |