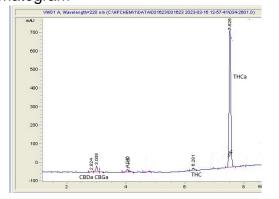

### Indoor Exotic Buttermilk Cookie (E) THCA Hemp

Plant Material: Flower

Chromatogram

# Cannabinoid Profile CBDA CBGA Delta-9-THCA

### Cannabinoid Profile by HPLC

0.27%

Delta-9-THC

0.00%

**CBD** 

| Cannabinoid          | % wt  | mg/g  |
|----------------------|-------|-------|
| CBDA                 | 0.11  | 1.1   |
| CBGA                 | 1.22  | 12.2  |
| Delta-9-THC          | 0.27  | 2.7   |
| THCA                 | 27.8  | 278.0 |
| Total Cannabinoids   | 29.40 | 294.0 |
| Calculated CBD Yield | 0.10  | 0.96  |