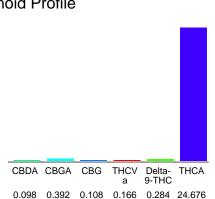

#### Cannabinoid Profile

## Cannabinoid Profile by HPLC

0.28%

Delta-9-THC

0.00%

**CBD** 

25.72%

**Total Cannabinoids** 

| Cannabinoid          | % wt  | mg/g   |
|----------------------|-------|--------|
| CBDA                 | 0.098 | 0.98   |
| CBGA                 | 0.392 | 3.92   |
| CBG                  | 0.108 | 1.08   |
| THCVa                | 0.166 | 1.66   |
| Delta-9-THC          | 0.284 | 2.84   |
| THCA                 | 24.68 | 246.76 |
| Total Cannabinoids   | 25.72 | 257.2  |
| Calculated Total THC | 21.92 | 219.25 |
| Calculated CBD Yield | 0.09  | 0.86   |