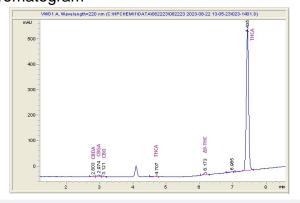

## **Elevated Trading LLC**

## Sample 614-082223-093

Birthday Cake

Sample Submitted: 08-22-2023; Report Date: 08-28-2023

# Birthday Cake THC-A Hemp

#### Chromatogram



#### Cannabinoid Profile



## Cannabinoid Profile by HPLC

0.28%

Delta-9-THC

0.00%

**CBD** 

25.72%

**Total Cannabinoids** 

| Cannabinoid          | % wt  | mg/g   |
|----------------------|-------|--------|
| CBDA                 | 0.098 | 0.98   |
| CBGA                 | 0.392 | 3.92   |
| CBG                  | 0.108 | 1.08   |
| THCVa                | 0.166 | 1.66   |
| Delta-9-THC          | 0.284 | 2.84   |
| THCA                 | 24.68 | 246.76 |
| Total Cannabinoids   | 25.72 | 257.2  |
| Calculated Total THC | 21.92 | 219.25 |
| Calculated CBD Yield | 0.09  | 0.86   |

Calculated Total THC = Delta-9-THC + 0.877 \* THCA Calculated Maximum CBD Yield = CBD + 0.877 \* CBDA

Marin Analytics, LLC 250 Bel Marin Keys Blvd, Suite D4 Novato, CA 94949

833-321-TEST / info@marinanal