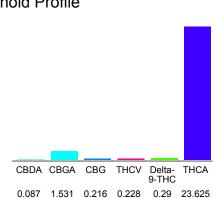

## Cannabinoid Profile

### Cannabinoid Profile by HPLC

0.29%

Delta-9-THC

0.00%

**CBD** 

25.98%

**Total Cannabinoids** 

| Cannabinoid          | % wt  | mg/g   |
|----------------------|-------|--------|
| CBDA                 | 0.087 | 0.87   |
| CBGA                 | 1.531 | 15.31  |
| CBG                  | 0.216 | 2.16   |
| THCV                 | 0.228 | 2.28   |
| Delta-9-THC          | 0.29  | 2.9    |
| THCA                 | 23.63 | 236.25 |
| Total Cannabinoids   | 25.98 | 259.8  |
| Calculated Total THC | 21.01 | 210.09 |
| Calculated CBD Yield | 0.08  | 0.76   |
|                      |       |        |