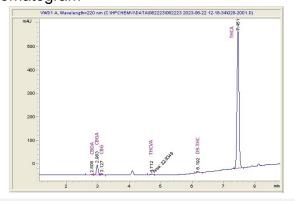

## **Elevated Trading LLC**

## Sample 614-062623-018

**Animal Runtz** 

Sample Submitted: 06-26-2023; Report Date: 06-28-2023

# Animal Runtz THC-A Hemp

#### Chromatogram



## Cannabinoid Profile



### Cannabinoid Profile by HPLC

0.29%

Delta-9-THC

0.00%

**CBD** 

25.98%

**Total Cannabinoids** 

| Cannabinoid          | % wt  | mg/g   |
|----------------------|-------|--------|
| CBDA                 | 0.087 | 0.87   |
| CBGA                 | 1.531 | 15.31  |
| CBG                  | 0.216 | 2.16   |
| THCV                 | 0.228 | 2.28   |
| Delta-9-THC          | 0.29  | 2.9    |
| THCA                 | 23.63 | 236.25 |
| Total Cannabinoids   | 25.98 | 259.8  |
| Calculated Total THC | 21.01 | 210.09 |
| Calculated CBD Yield | 0.08  | 0.76   |
|                      |       |        |

Calculated Total THC = Delta-9-THC + 0.877 \* THCA Calculated Maximum CBD Yield = CBD + 0.877 \* CBDA

Marin Analytics, LLC

250 Bel Marin Keys Blvd, Suite D4 Novat